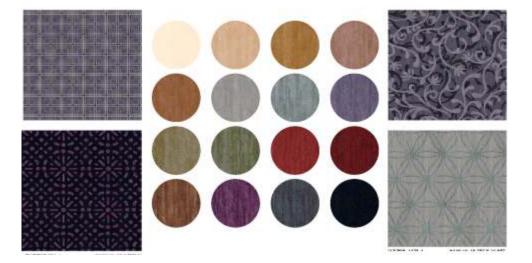

#### Choose colors

Our interactive program instantly simulates your custom color combination. \*

\*Note: colors vary from monitor to monitor. Please refer to ports for exact colors.