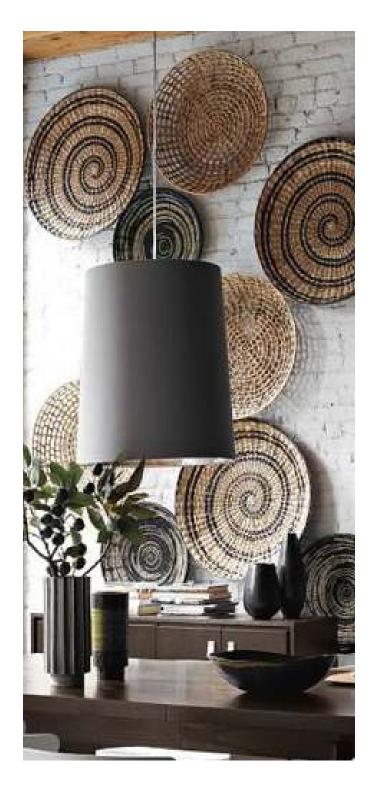

#### FIVE STAR CUSTOM AXMINSTER

- . Ultra plush, 3-ply yarns, for a denser pile and enhanced clarity
- · 16 Colors per design, twice that of traditional Axminster
- · Electronic Jacquard for unlimited pattern repeat & minimal seaming
- · Premium quality 80% premium wool / 20% nylon blend
- · Signature abrash dying techniques
- · Hand-carving finishing capabilities, for design depth
- · Minimums as low as 40 square yards
- Green Label Plus™ certified
- Qualifies for LEED<sup>TM</sup> credit

#### Choose your pattern

Over 250 designs to choose from, in contemporary, classical, botanical, monochromatic and textural styles.

#### Preview your design

Get a feel for installation by viewing your design in our preselected room scene options.